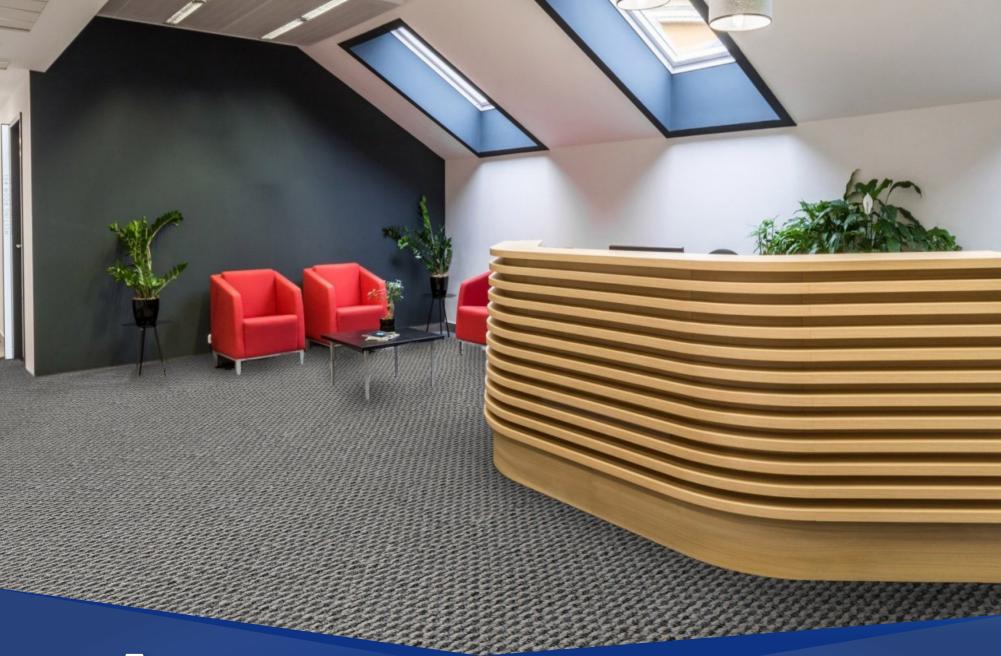

## Ace

Ace is a contemporary, low-maintenance wall-to-wall carpet range from Balta Group's Stainsafe brand.

The loop pile carpet features contrasting yarn colours and is available in seven dashing variations – from elegant and understated to bold and striking. Due to its polypropylene construction, the carpet is impermeable to water, exceptionally easy to clean and stain-resistant. Plus, because it is solution dyed, you don't have to worry about fading – the colour is an integral part of the fibre. It features a Texflor felt backing, which can be installed without underlay – ideal for renters who want a budget carpet that is quick to lay, and just as easy to remove.