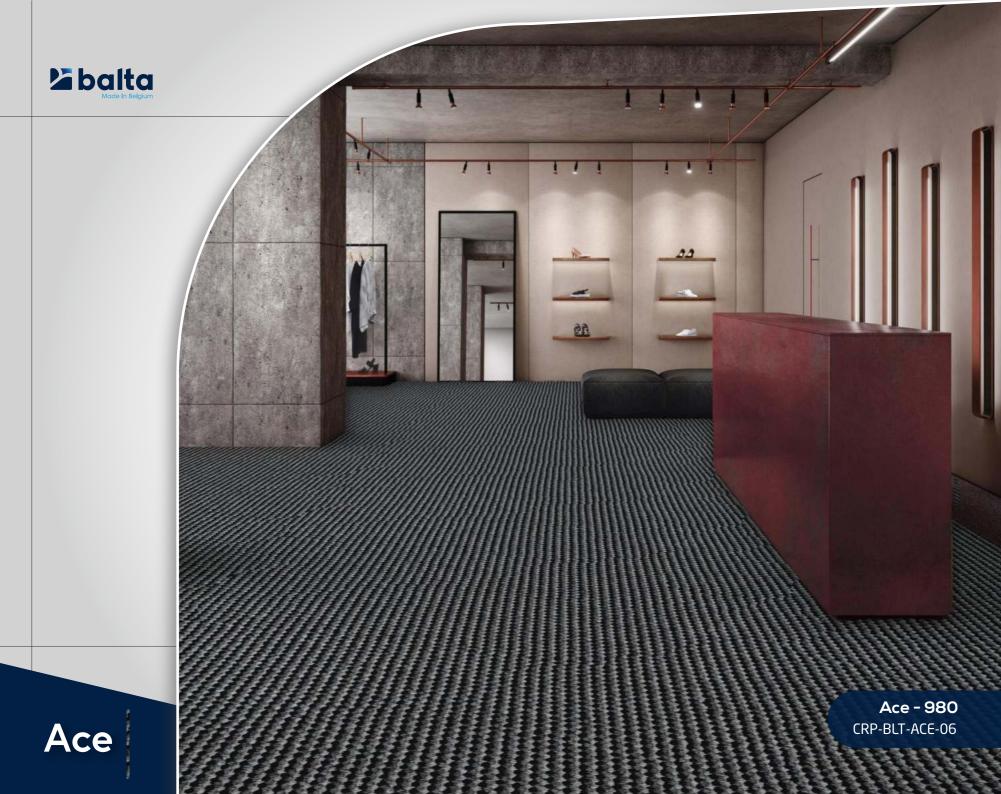

Ace

## Ace

Ace is a contemporary, low-maintenance wall-to-wall carpet range from Balta Group's Stainsafe brand.

The loop pile carpet features contrasting yarn colours and is available in seven dashing variations – from elegant and understated to bold and striking. Due to its polypropylene construction, the carpet is impermeable to water, exceptionally easy to clean and stain-resistant. Plus, because it is solution dyed, you don't have to worry about fading – the colour is an integral part of the fibre. It features a Texflor felt backing, which can be installed without underlay – ideal for renters who want a budget carpet that is quick to lay, and just as easy to remove.