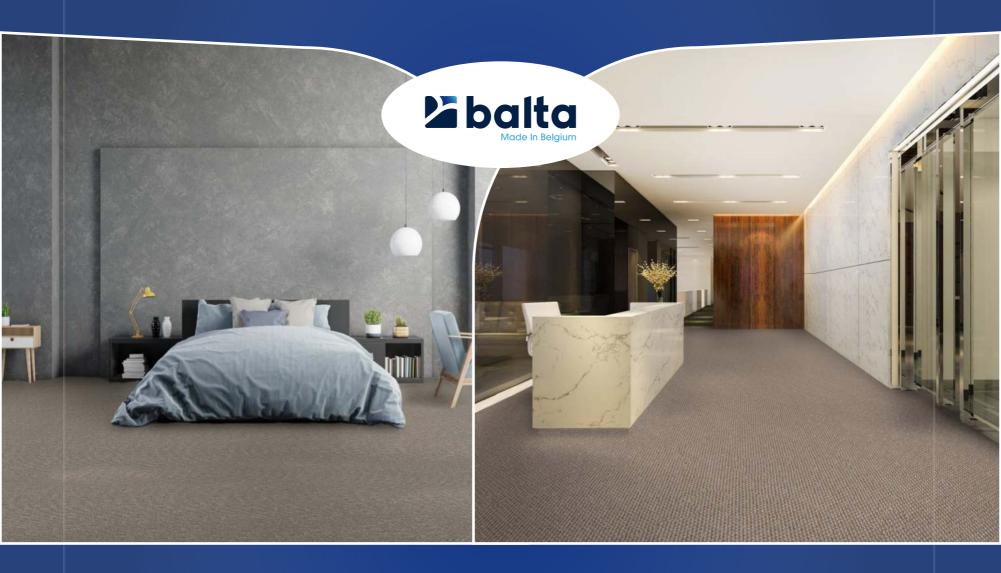

## Ace

Ace is a contemporary, low-maintenance wall-to-wall carpet range from Balta Group's Stainsafe brand.

The loop pile carpet features contrasting yarn colours and is available in seven dashing variations – from elegant and understated to bold and striking. Due to its polypropylene construction, the carpet is impermeable to water, exceptionally easy to clean and stain-resistant. Plus, because it is solution dyed, you don't have to worry about fading – the colour is an integral part of the fibre. It features a Texflor felt backing, which can be installed without underlay – ideal for renters who want a budget carpet that is quick to lay, and just as easy to remove.

Ace

Ace - 180 CRP-BLT-ACE-07

Exclusive Distributor: