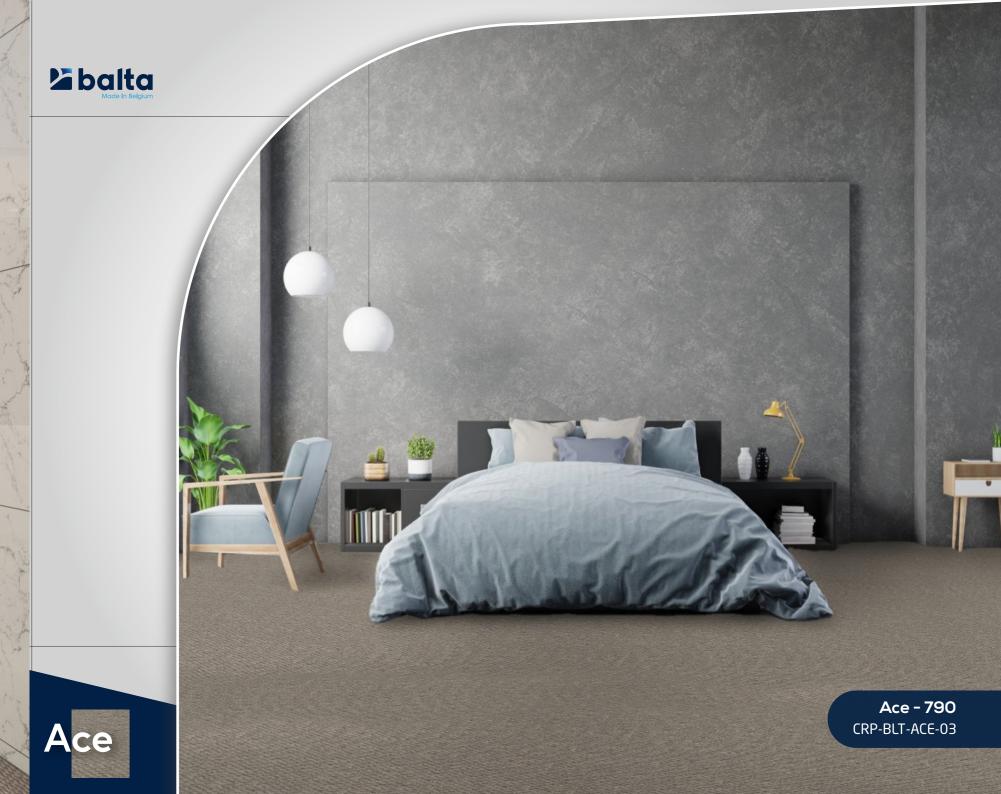

## Ace

Ace is a contemporary, low-maintenance wall-to-wall carpet range from Balta Group's Stainsafe brand.

The loop pile carpet features contrasting yarn colours and is available in seven dashing variations – from elegant and understated to bold and striking. Due to its polypropylene construction, the carpet is impermeable to water, exceptionally easy to clean and stain-resistant. Plus, because it is solution dyed, you don't have to worry about fading – the colour is an integral part of the fibre. It features a Texflor felt backing, which can be installed without underlay – ideal for renters who want a budget carpet that is quick to lay, and just as easy to remove.