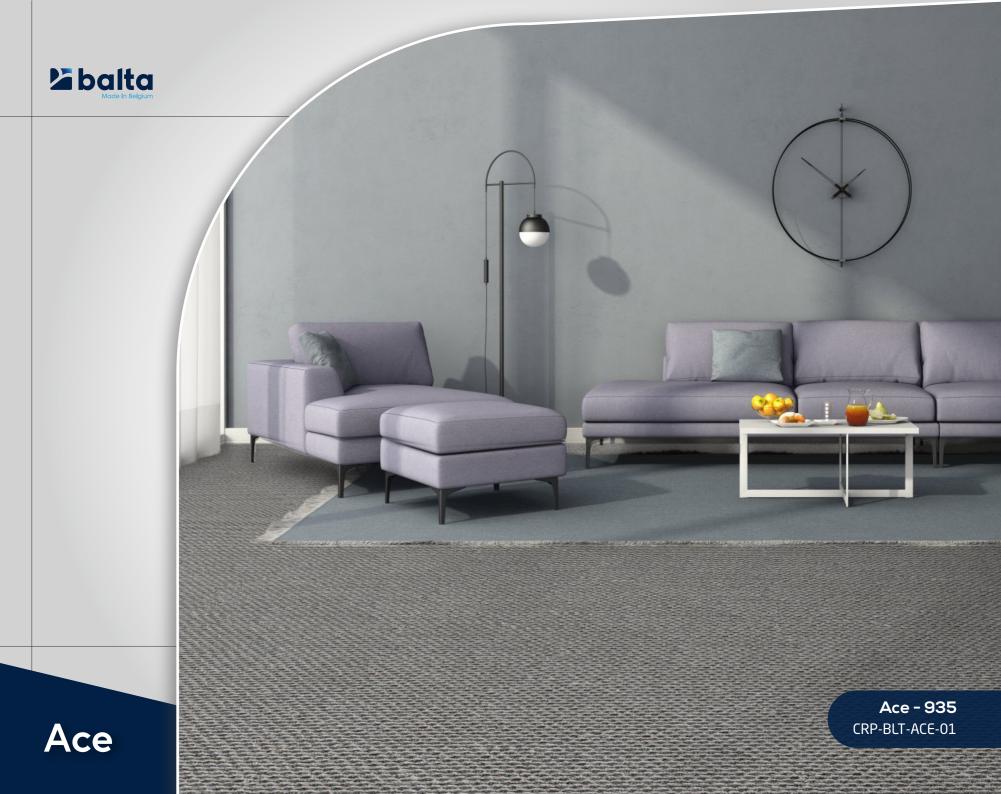

## Ace

Ace is a contemporary, low-maintenance wall-to-wall carpet range from Balta Group's Stainsafe brand.

The loop pile carpet features contrasting yarn colours and is available in seven dashing variations – from elegant and understated to bold and striking. Due to its polypropylene construction, the carpet is impermeable to water, exceptionally easy to clean and stain-resistant. Plus, because it is solution dyed, you don't have to worry about fading – the colour is an integral part of the fibre. It features a Texflor felt backing, which can be installed without underlay – ideal for renters who want a budget carpet that is quick to lay, and just as easy to remove.