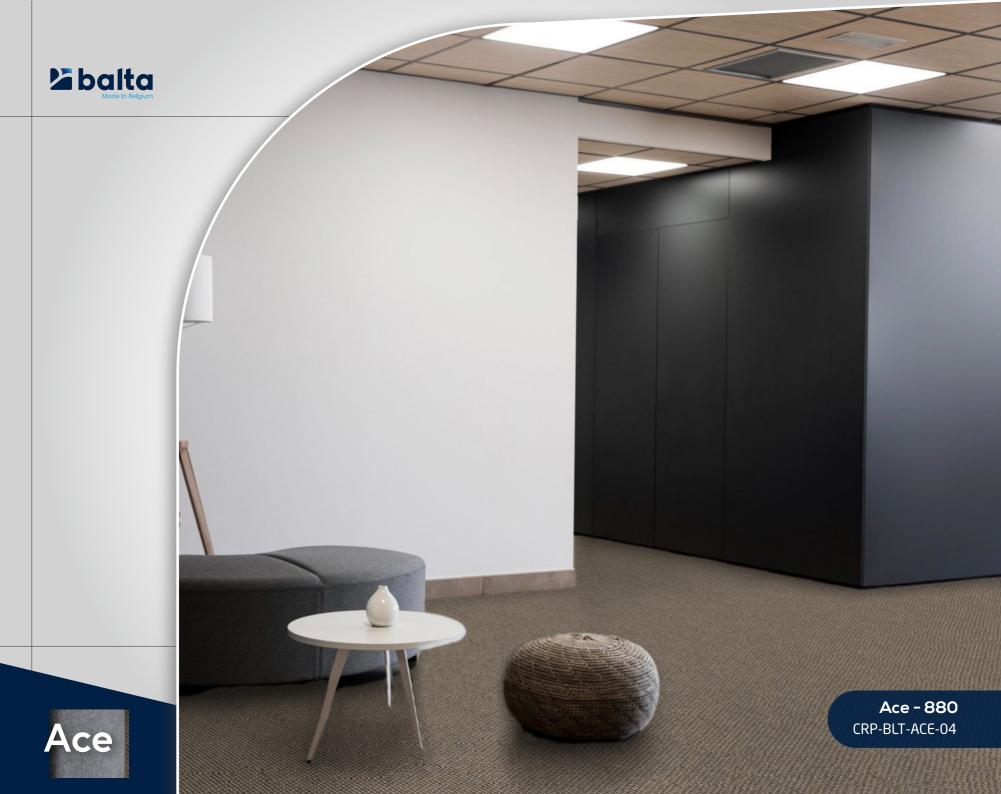

Ace

## Ace

Ace is a contemporary, low-maintenance wall-to-wall carpet range from Balta Group's Stainsafe brand.

The loop pile carpet features contrasting yarn colours and is available in seven dashing variations – from elegant and understated to bold and striking. Due to its polypropylene construction, the carpet is impermeable to water, exceptionally easy to clean and stain-resistant. Plus, because it is solution dyed, you don't have to worry about fading – the colour is an integral part of the fibre. It features a Texflor felt backing, which can be installed without underlay – ideal for renters who want a budget carpet that is quick to lay, and just as easy to remove.