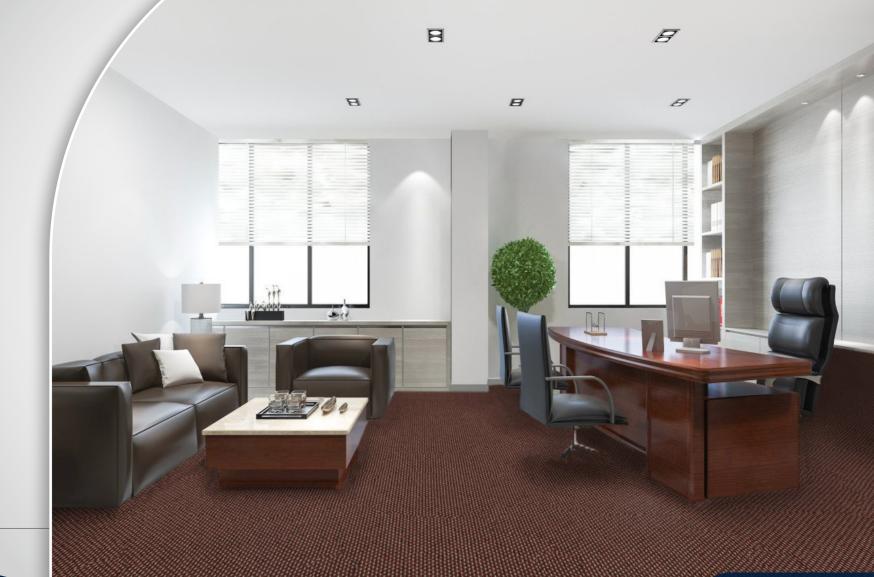

Ace





## Ace

Ace is a contemporary, low-maintenance wall-to-wall carpet range from Balta Group's Stainsafe brand.

The loop pile carpet features contrasting yarn colours and is available in seven dashing variations – from elegant and understated to bold and striking. Due to its polypropylene construction, the carpet is impermeable to water, exceptionally easy to clean and stain-resistant. Plus, because it is solution dyed, you don't have to worry about fading – the colour is an integral part of the fibre. It features a Texflor felt backing, which can be installed without underlay – ideal for renters who want a budget carpet that is quick to lay, and just as easy to remove.

















Ace

Ace - 180 CRP-BLT-ACE-07



Exclusive Distributor:

## FLOORW RLD.COM The Biggest Flooring Company in the Middle East

Umm Suqeim Street, Al Barsha 2 Dubai, UAE

t: +97148895661

e: sales@floorworld.com

w: www.floorworld.com