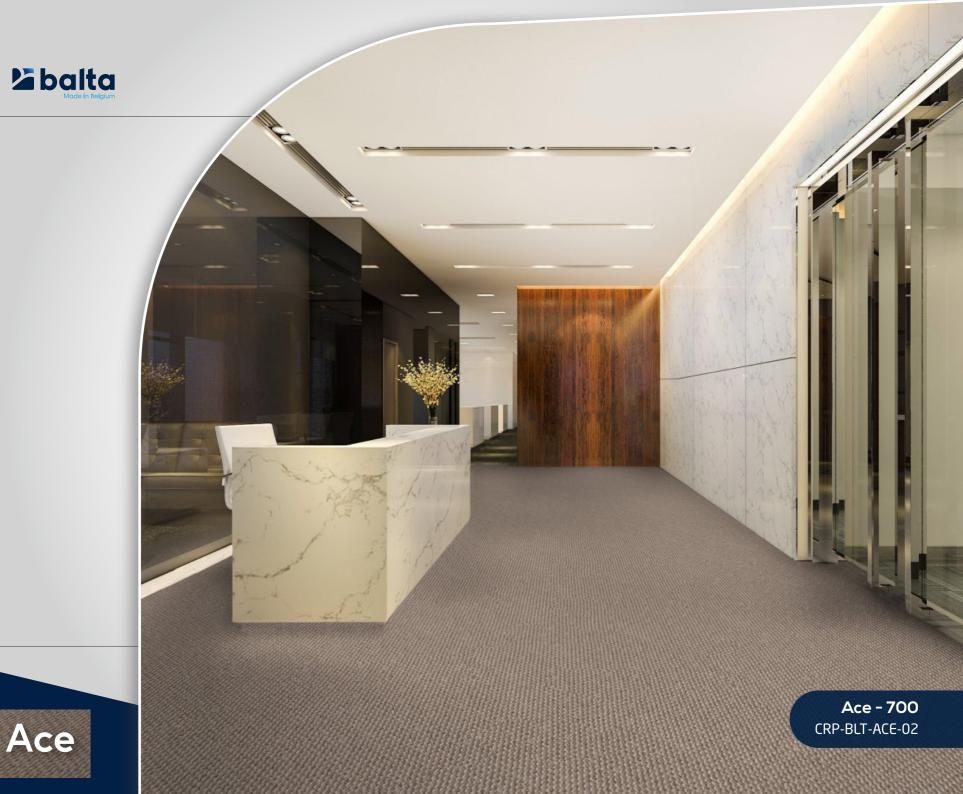

## Ace

Ace is a contemporary, low-maintenance wall-to-wall carpet range from Balta Group's Stainsafe brand.

The loop pile carpet features contrasting yarn colours and is available in seven dashing variations – from elegant and understated to bold and striking. Due to its polypropylene construction, the carpet is impermeable to water, exceptionally easy to clean and stain-resistant. Plus, because it is solution dyed, you don't have to worry about fading – the colour is an integral part of the fibre. It features a Texflor felt backing, which can be installed without underlay – ideal for renters who want a budget carpet that is quick to lay, and just as easy to remove.