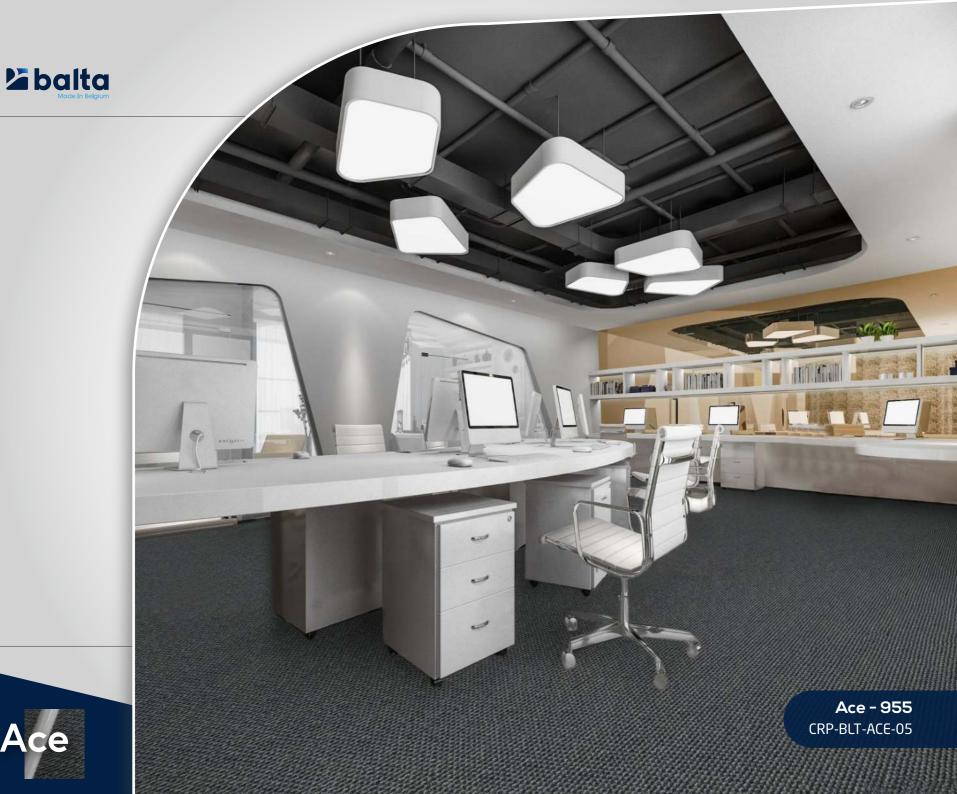

Ace

## Ace

Ace is a contemporary, low-maintenance wall-to-wall carpet range from Balta Group's Stainsafe brand.

The loop pile carpet features contrasting yarn colours and is available in seven dashing variations – from elegant and understated to bold and striking. Due to its polypropylene construction, the carpet is impermeable to water, exceptionally easy to clean and stain-resistant. Plus, because it is solution dyed, you don't have to worry about fading – the colour is an integral part of the fibre. It features a Texflor felt backing, which can be installed without underlay – ideal for renters who want a budget carpet that is quick to lay, and just as easy to remove.