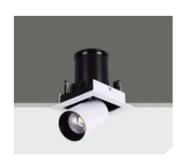

## DATA SHEET LED DOWN LIGHT NZ-5035YL PTB

## **General Data:**

| Туре            | LED Extractable Spotlight |  |
|-----------------|---------------------------|--|
| Moveable        | Yes                       |  |
| Frame Finish    | White                     |  |
| Mounting Method | Recessed                  |  |

## **Different Models:**

| Model Number  | Wattage | Dia   | Cutout Size |
|---------------|---------|-------|-------------|
| NZ-5035YL PTB | 12 W    | 100mm | 92mm        |