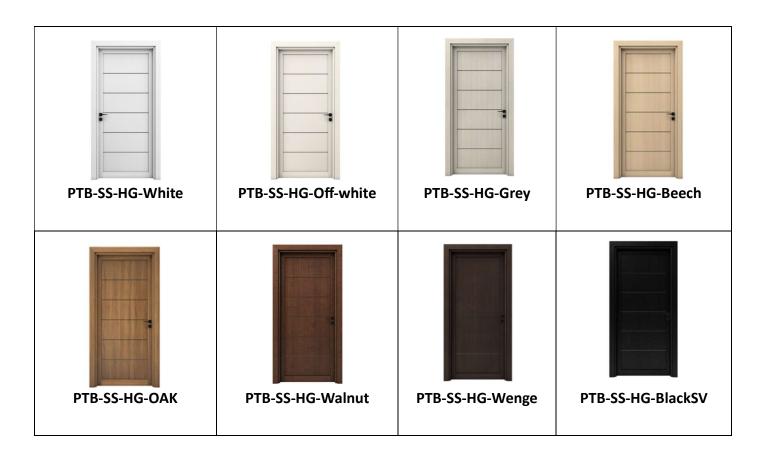

## **General Data:**

| Doors Action:            | Swing                                         |
|--------------------------|-----------------------------------------------|
| Frame:                   | Solid Wood                                    |
| Architrave:              | Solid Wood                                    |
| Core:                    | Solid NFR Core Seven Plywood                  |
| Number of Shutters:      | 1 shutter (Single Leaf Door)                  |
| Shutter Width:           | 70 – 80 - 90 (single Leaf)                    |
| Shutter Height:          | 220cm up to 250cm                             |
| Shutter thickness:       | 44mm                                          |
| Door Jam:                | 100mm - 175mm                                 |
| Frame Width:             | 80mm                                          |
| Ironmongery Set included | Hinges, Lock, Handle, Door stoper             |
| Available finishes:      | PU Paint / Laminate / Lacquered Wooden Veneer |