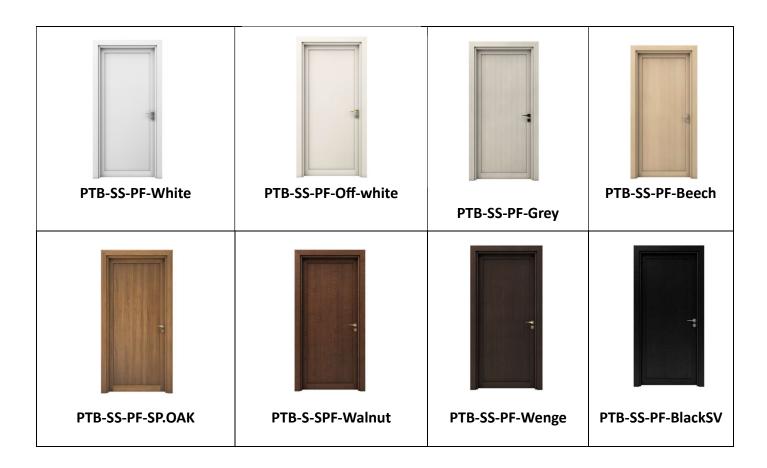

## DATA SHEET PTB-SS-PF- Internal Single Swing Wooden Door (NFR Core)

## **General Data:**

| Doors Action:            | Swing                                         |
|--------------------------|-----------------------------------------------|
| Frame:                   | Solid Wood                                    |
| Architrave:              | Solid Wood                                    |
| Core:                    | Solid NFR Core Seven Plywood                  |
| Number of Shutters:      | 1 shutter (Single Leaf Door)                  |
| Shutter Width:           | 70 – 80 - 90                                  |
| Shutter Height:          | 220cm up to 250cm                             |
| Shutter thickness:       | 44mm                                          |
| Door Jam:                | 100mm - 175mm                                 |
| Frame Width:             | 80mm                                          |
| Ironmongery Set included | Hinges, Lock, Handle, Door Stoper             |
| Available finishes:      | PU Paint / Laminate / Lacquered Wooden Veneer |