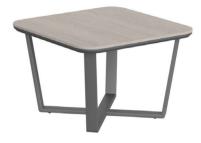

## **General Data:**

| Description:            | HIGH EXECUTIVE COFFEE TABLE                                              |
|-------------------------|--------------------------------------------------------------------------|
| Material:               | Made with 12MM MDF + NATURAL OAK VENEER                                  |
| Coating                 | Acrylic Matt Lacquer with UV Blocker                                     |
| Top Edge                | Spectacular Bevelled Edges With 25MM MDF + Highly Resistant PU-Enamel    |
| Base                    | Metal Frame Coated with "MOIR" Matt Powder Enamel                        |
| Size:                   | 750MMX750MMX500MMH                                                       |
| Manufacturer's Warranty | 5 years Warranty (for the fittings)                                      |
| Available colours       | <ul> <li>Grey Oak &amp; Black Graphite</li> <li>Oak and White</li> </ul> |