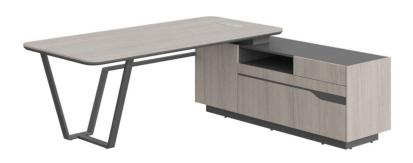

## DATA SHEET Helix Executive Desk With Side Cabinet

## **General Data:**

| Description:            | HIGH EXECUTIVE L SHAPE DESK                                           |
|-------------------------|-----------------------------------------------------------------------|
| Material:               | Made with 12MM MDF + NATURAL OAK VENEER                               |
| Coating                 | Acrylic Matt Lacquer With UV Blocker                                  |
| Top Edge                | Spectacular Bevelled Edges With 25MM MDF + Highly Resistant PU-Enamel |
| Base                    | Metal Frame Coated with "MOIR" Matt Powder Enamel                     |
| Dasc                    | Wetarrame coated with Work Water Owder Ename                          |
| Size:                   | 2225MMX1800MMX762MMH                                                  |
| Manufacturer's Warranty | 5 years Warranty (for the fittings)                                   |
| Available colours       | - Grey Oak & Black Graphite<br>- Oak and White                        |