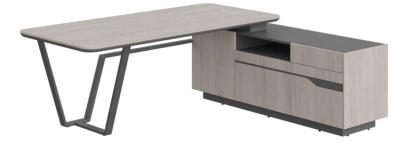

## DATA SHEET Helix Executive Desk With Side Cabinet – Oak / Graphite

## **General Data:**

| Description:            | HIGH EXECUTIVE L SHAPE DESK                                              |
|-------------------------|--------------------------------------------------------------------------|
| Material:               | Made with 12MM MDF + NATURAL OAK VENEER                                  |
| Coating                 | Acrylic Matt Lacquer With UV Blocker                                     |
| Top Edge                | Spectacular Bevelled Edges With 25MM MDF + Highly Resistant PU-Enamel    |
| Base                    | Metal Frame Coated with "MOIR" Matt Powder Enamel                        |
| Size:                   | 2225MMX1800MMX762MMH                                                     |
| Manufacturer's Warranty | 5 years Warranty (For the Fittings)                                      |
| Available colours       | <ul> <li>Grey Oak &amp; Black Graphite</li> <li>Oak and White</li> </ul> |