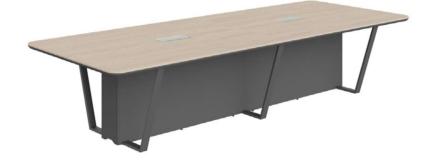

## DATA SHEET Helix Executive Meeting Table- 10 Persons

## **General Data:**

| Description:            | HIGH EXECUTIVE MEETING TABLE FOR 10 PERSONS                              |
|-------------------------|--------------------------------------------------------------------------|
| Material:               | Made with 12MM MDF + NATURAL OAK VENEER                                  |
| Coating                 | Acrylic Matt Lacquer with UV Blocker                                     |
| Top Edge                | Spectacular Bevelled Edges With 25MM MDF + Highly Resistant PU-Enamel    |
| Base                    | Metal Frame Coated with "MOIR" Matt Powder Enamel                        |
| Size:                   | 3460MMX1340MMX754MMH                                                     |
| Manufacturer's Warranty | 5 years Warranty (for the fittings)                                      |
| Available colours       | <ul> <li>Grey Oak &amp; Black Graphite</li> <li>Oak and White</li> </ul> |