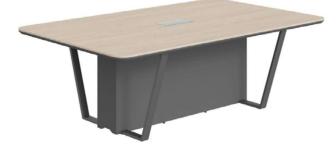

## DATA SHEET Helix Executive Meeting Table- 8 Persons

## **General Data:**

| Description:            | HIGH EXECUTIVE MEETING TABLE FOR 8 PERSONS                               |
|-------------------------|--------------------------------------------------------------------------|
| Material:               | Made with 12MM MDF + NATURAL OAK VENEER                                  |
| Coating                 | Acrylic Matt Lacquer with UV Blocker                                     |
| Top Edge                | Spectacular Bevelled Edges With 25MM MDF + Highly Resistant PU-Enamel    |
| Base                    | Metal Frame Coated with "MOIR" Matt Powder Enamel                        |
| Size:                   | 2200MMX1340MMX754MMH                                                     |
| Manufacturer's Warranty | 5 years Warranty (for the fittings)                                      |
| Available colours       | <ul> <li>Grey Oak &amp; Black Graphite</li> <li>Oak and White</li> </ul> |