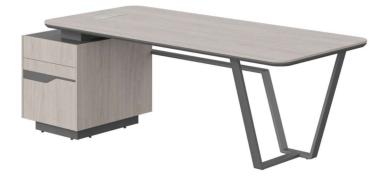

DATA SHEET Helix Manager Desk With Side Drawer Unit

## **General Data:**

| Description:            | Manager Desk with Side Drawer Unit                                       |
|-------------------------|--------------------------------------------------------------------------|
| Material:               | Made with 12MM MDF + NATURAL OAK VENEER                                  |
| Coating                 | Acrylic Matt Lacquer with UV Blocker                                     |
| Top Edge                | Spectacular Bevelled Edges With 25MM MDF + Highly Resistant PU-Enamel    |
| Base                    | Metal Frame Coated with "MOIR" Matt Powder Enamel                        |
| Size:                   | 2225MMX900MMX762MMH                                                      |
| Manufacturer's Warranty | 5 years Warranty (for the fittings)                                      |
| Available colours       | <ul> <li>Grey Oak &amp; Black Graphite</li> <li>Oak and White</li> </ul> |